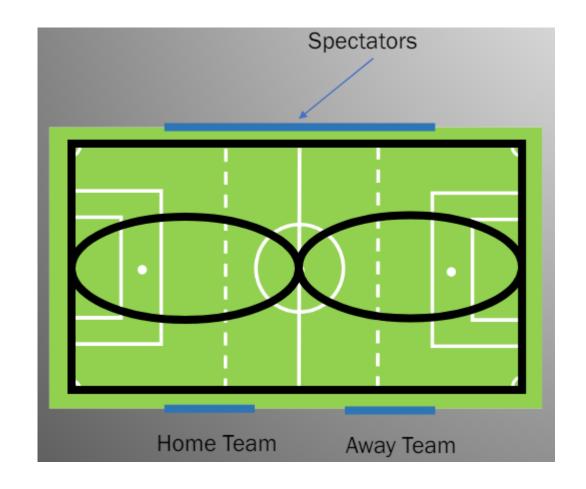

### Field Inspection

- Check netting, corner flags, potholes, objects (figure 8 inspection)
- Spectators on opposite sides of teams or well back of the goal lines
- Teams and Coaches in the technical areas (opposite side of spectators)

#### The Technical Area

 We do not have benches, please keep teams at least 5-10 meters from center line

• Coaches never past center line, should remain with team, within 1

meter