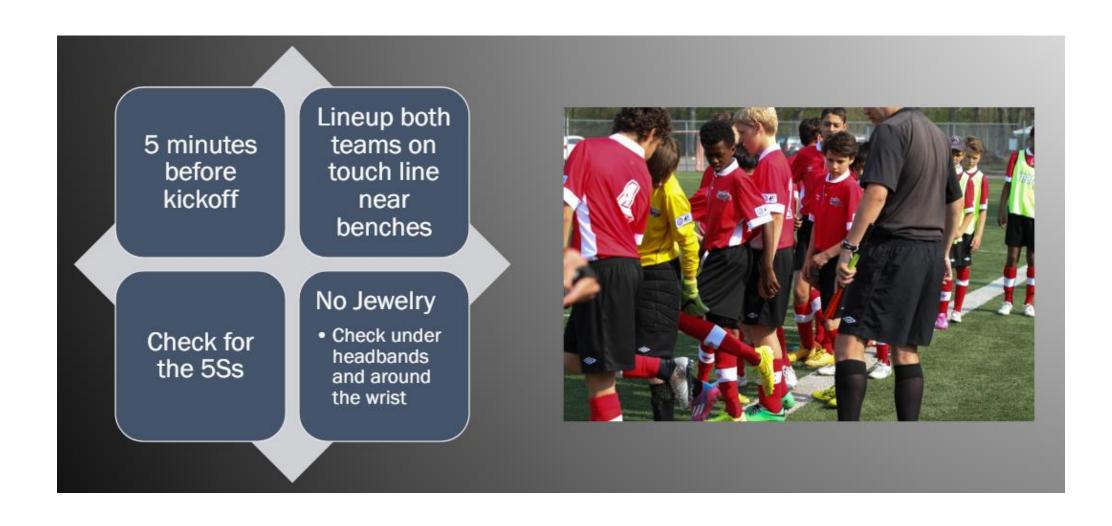

e/notebook/pen)              | 10 minutes           |
| Players' Equipment Check and handshakes                       | 5-7 minutes          |
| Coin Toss                                                     | 2 minutes            |
| Kickoff                                                       | 0 Minutes            |

### Field Inspection

- Check netting, corner flags, potholes, objects (figure 8 inspection)
- Spectators on opposite sides of teams or well back of the goal lines
- Teams and Coaches in the technical areas (opposite side of spectators)



#### The Technical Area

 We do not have benches, please keep teams at least 5-10 meters from center line

• Coaches never past center line, should remain with team, within 1

meter



#### Coaches Introductions



# **Equipment Check**