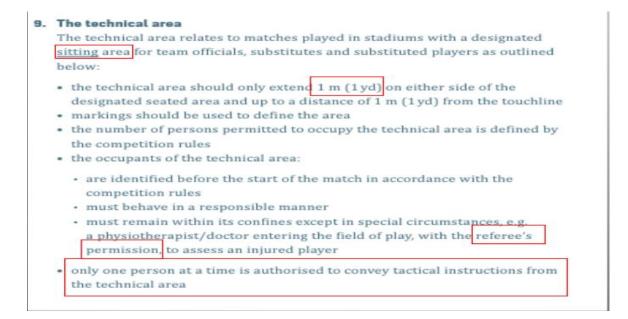

#### The Technical Area

 We do not have benches, please keep teams at least 5-10 meters from center line

• Coaches never past center line, should remain with team, within 1

meter